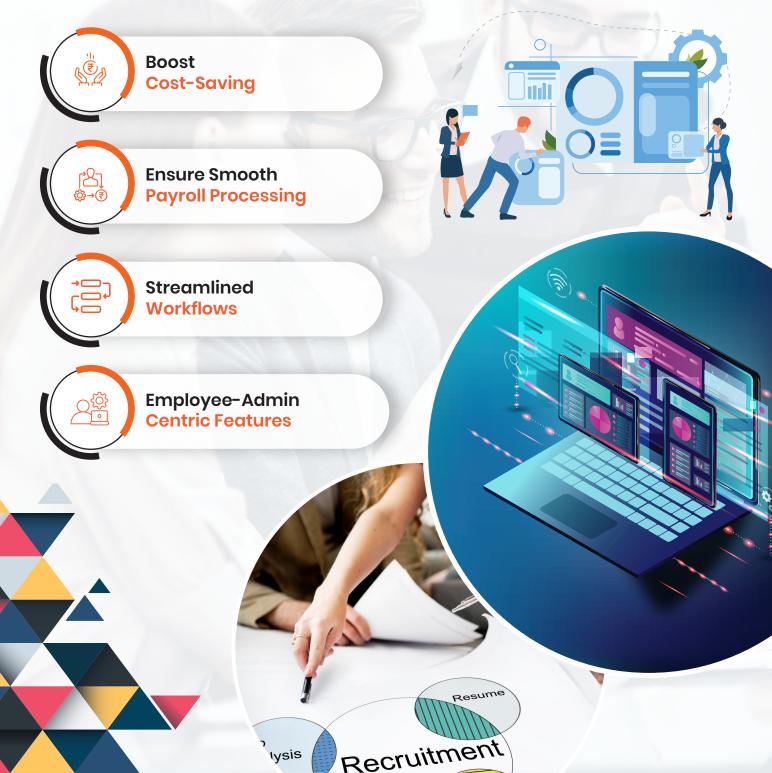

# Advanced Payroll Software

No more manual payroll. Get smart HRMS software to simplify your payroll workload. With 100% transparency, Kasturi HR makes the payroll process easier than ever before.

## Time & Attendance Management

No more manual attendance tracking. Boost your workforce management with advanced attendance and leave management software. Work efficiently with streamlined process, enhanced accuracy, and ensured compliance.