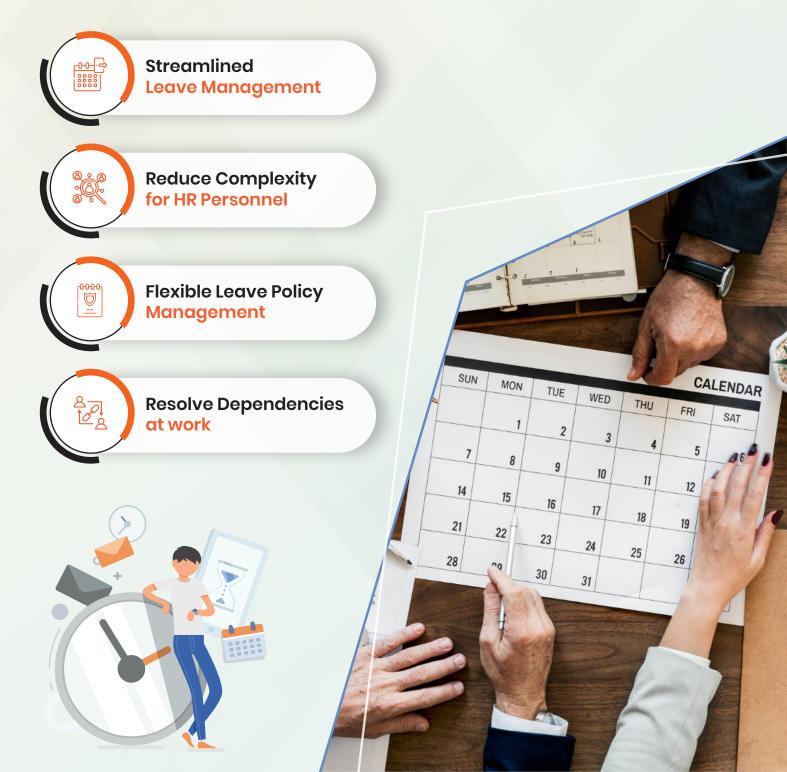

## Management

Leave

Say no to complex spreadsheets and endless emails for leave approvals. Kasturi HR is an advanced HRMS leave management platform that enables ease at work for HRs and employees, enabling transparency with the overall leave management process.