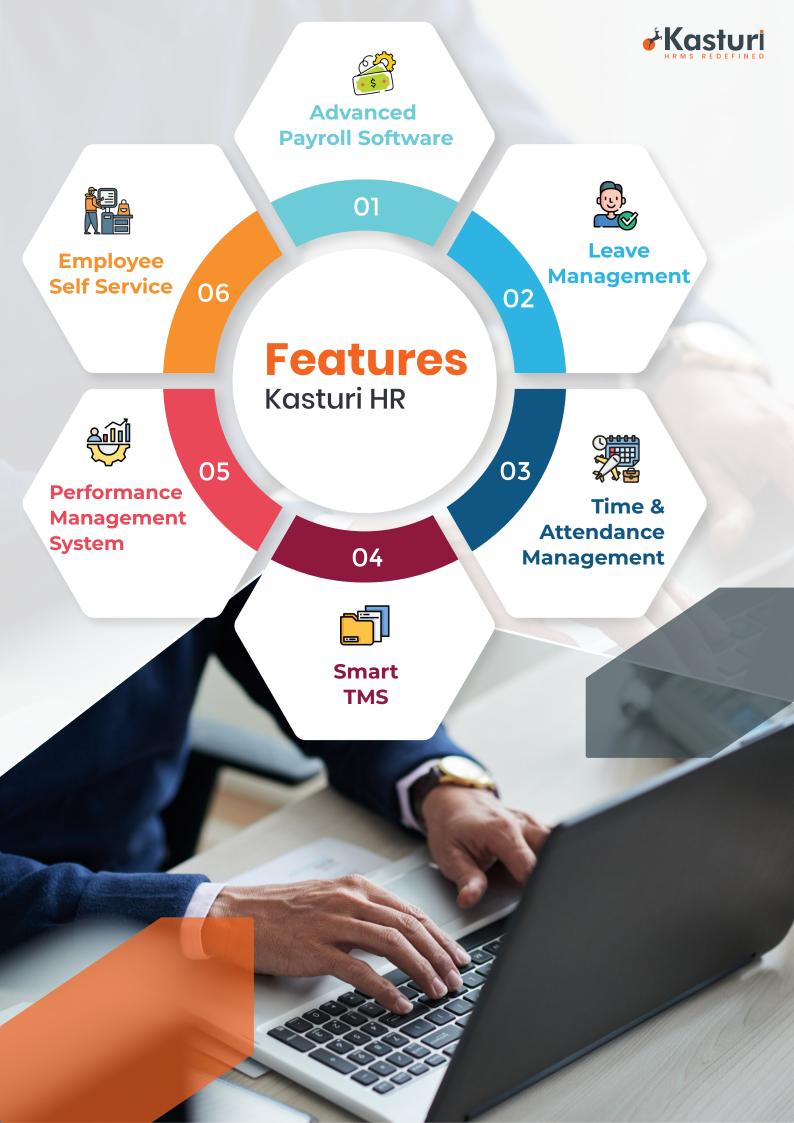

# Advanced Payroll Software

No more manual payroll. Get smart HRMS software to simplify your payroll workload. With 100% transparency, Kasturi HR makes the payroll process easier than ever before.

## Time & Attendance Management

No more manual attendance tracking. Boost your workforce management with advanced attendance and leave management software. Work efficiently with streamlined process, enhanced accuracy, and ensured compliance.

## Management

Leave

Say no to complex spreadsheets and endless emails for leave approvals. Kasturi HR is an advanced HRMS leave management platform that enables ease at work for HRs and employees, enabling transparency with the overall leave management process.

## Smart Talent Management Software

Adapt to India's best HRMS software that automates complex HR operations, fosters transparency, streamlines HR processes, manages employee performance, and more.

## Employee Self Service

User-friendly dashboard that allows complete management of employee daily tasks, salary updates, travel expense claims, regular attendance, leave requests, and many more.