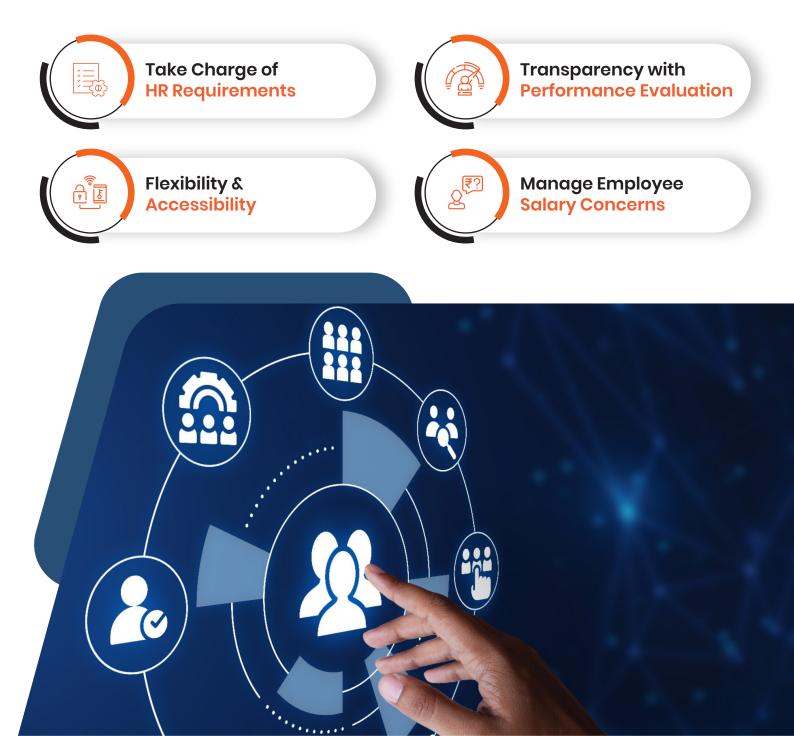

## Smart Talent Management Software

Adapt to India's best HRMS software that automates complex HR operations, fosters transparency, streamlines HR processes, manages employee performance, and more.

## Employee Self Service

User-friendly dashboard that allows complete management of employee daily tasks, salary updates, travel expense claims, regular attendance, leave requests, and many more.