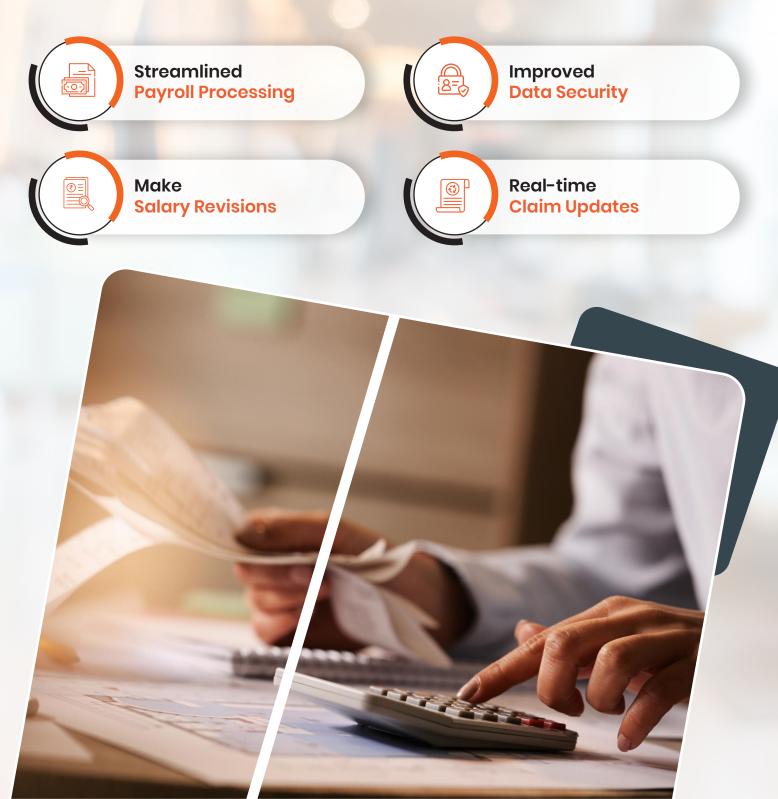

# Advanced Payroll Software

No more manual payroll. Get smart HRMS software to simplify your payroll workload. With 100% transparency, Kasturi HR makes the payroll process easier than ever before.