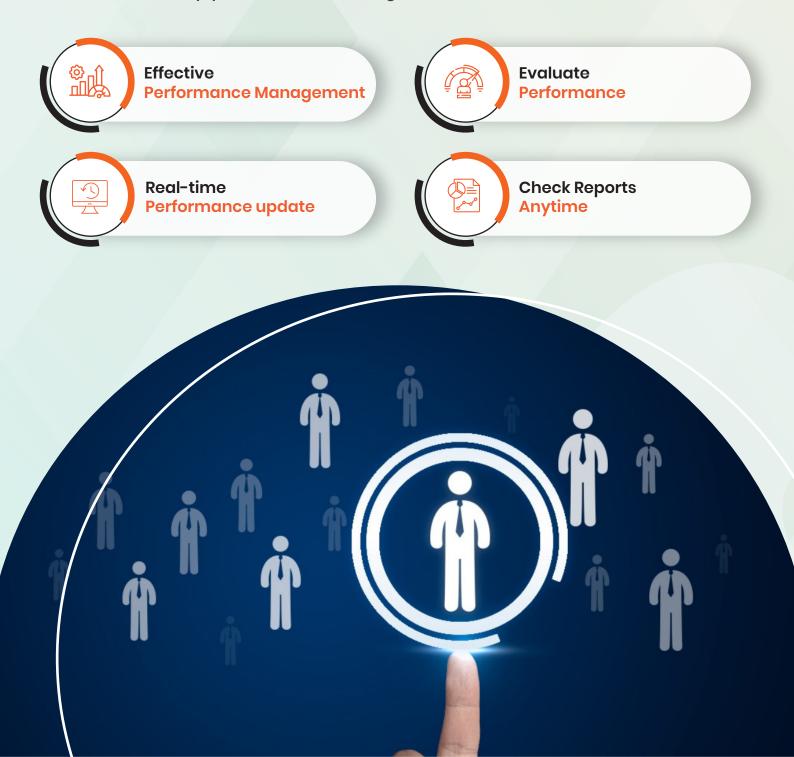

Improve the work efficiency, transparency, and productivity of your team by assigning projects & tasks through Kasturi HR software. Work together, grow better, and scale higher with the top performance management tool.