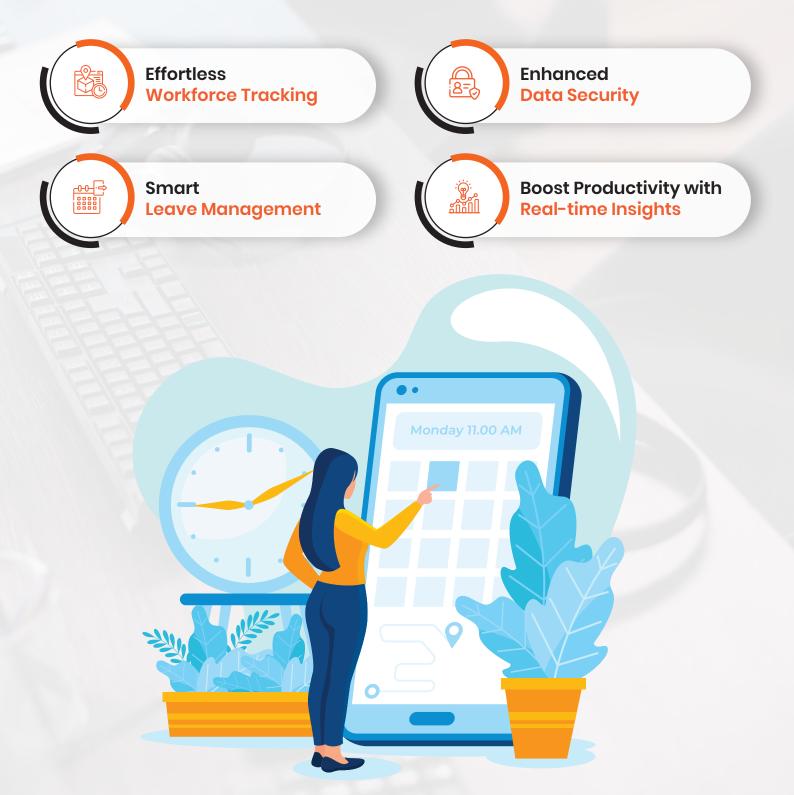

## Time & Attendance Management

No more manual attendance tracking. Boost your workforce management with advanced attendance and leave management software. Work efficiently with streamlined process, enhanced accuracy, and ensured compliance.

## Management

Leave

Say no to complex spreadsheets and endless emails for leave approvals. Kasturi HR is an advanced HRMS leave management platform that enables ease at work for HRs and employees, enabling transparency with the overall leave management process.